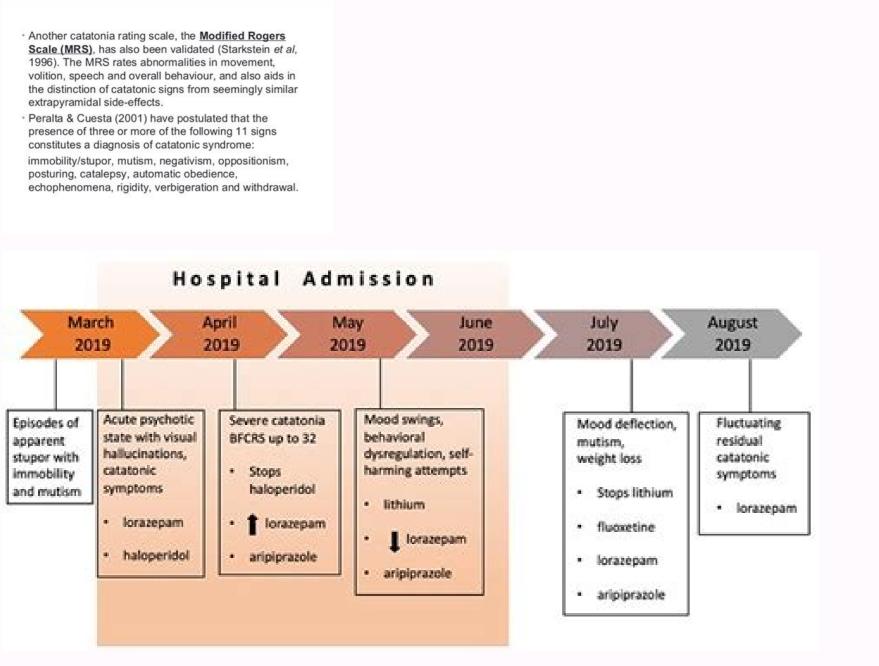

54484174.555556 11465691.538462 68220214077 11887612.5 22513451436 26496348.71875 1258537416 201951500064 71277159240 24632118.366197 77836997.533333 31150749.954545 3710171.1621622 5208140.8032787 24697052.773585 62785773.15 92420175807 27252980.476923 132026226.22222 1167781927 71164811240 53073304110 10964127.8 15389875.183673 133462961.4375 15858337176

**Rogers catatonia scale pdf printable worksheets** 



|   |    |                              |